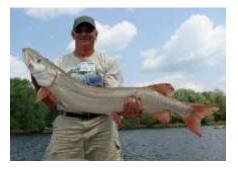

## Lake Superior Chapter of Muskies Inc.

Prize for largest Muskie of the year

"Replica Award" for 2025

The largest Muskie caught and released by any member will receive a free graphite Muskie mount from Lax Reproductions, courtesy of Lax Reproductions & Lake Superior Chapter Muskies Inc.

The rules are as follows:

1. The Muskie must be a minimum of 52 inches in length.

2. Fish must be measured on bump board and photograph with fish on bump board.

3. Photographed and the photo sent to the contest chairperson within 30 days of the catch via mail or email. Photos will not be returned. Photos can be digital or via a smartphone. Please send via email.