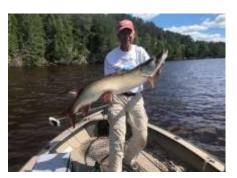

## Lake Superior Chapter of Muskies Inc.

Prize for largest Muskie of the year

"Replica Award" for 2025

The largest Muskie caught and released by any member will receive a free graphite Muskie mount from Lax Reproductions, courtesy of Lax Reproductions & Lake Superior Chapter Muskies Inc.

The rules are as follows:

1. The Muskie must be a minimum of 52 inches in length.

2. Fish must be measured on bump board and photograph with fish on bump board.

3. Photographed and the photo sent to the contest chairperson within 30 days of the catch via mail or email. Photos will not be returned. Photos can be digital or via a smartphone. Please send via email.